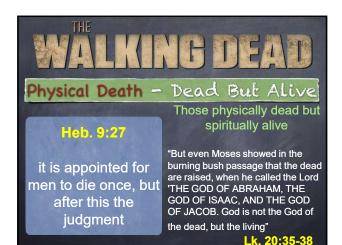

## Death = SEPARATION

- There are 3 ways death used in the Bible:
  - 1. Spiritual Death
  - 2. Physical Death
- 3. Second Death

Spiritual Death - Alive but Dead Lk. 15:23-24

<sup>23</sup> And bring the fatted calf here and kill it, and let us eat and be merry; <sup>24</sup> for this <u>my son was dead</u> and is alive again; he was lost and is found.' And they began to be merry. Those physically alive but spiritually dead