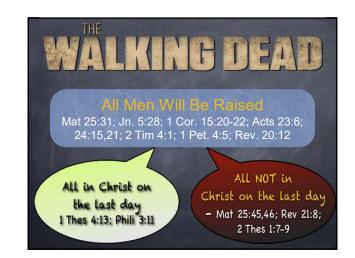

me from this body of death?" (Rom. 7:24)

## Rom. 6:23

For the wages of sin is <u>death</u>, but the gift of God is eternal <u>life</u> in Christ Jesus our Lord.

You have a choice "Life or Death" - (Deut. 30:19-20)