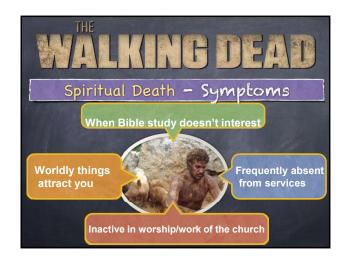

## Death = SEPARATION

- There are 3 ways death used in the Bible:
  - 1. Spiritual Death
  - 2. Physical Death
- 3. Second Death

Spiritual Death - Alive but Dead Lk. 15:23-24

<sup>23</sup> And bring the fatted calf here and kill it, and let us eat and be merry; <sup>24</sup> for this <u>my son was dead</u> and is alive again; he was lost and is found.' And they began to be merry. Those physically alive but spiritually dead