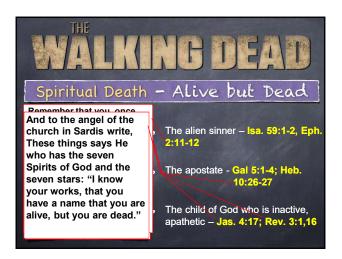

## Death = SEPARATION

- There are 3 ways death used in the Bible:
  - 1. Spiritual Death
  - 2. Physical Death
- 3. Second Death

Spiritual Death - Alive but Dead Lk. 15:23-24

<sup>23</sup> And bring the fatted calf here and kill it, and let us eat and be merry; <sup>24</sup> for this <u>my son was dead</u> and is alive again; he was lost and is found.' And they began to be merry. Those physically alive but spiritually dead